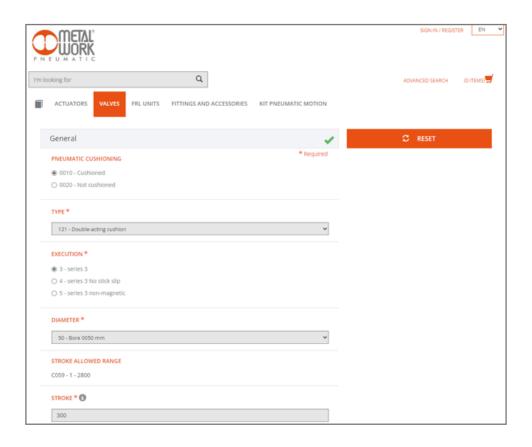

## Easy Scheme release 2.0

Metal Work's pneumatic schemes design software changes radically while maintaining the same interface and features that have made it one of our most popular applications.

The new Easy Scheme, in fact, is not turned in its basic drawing functions upside-down, but the data structure underlying the software, which allows the connection between symbols and product items, has been radically revised: if in fact with the previous versions this connection was based on a replica of the Metal Work article database, now the connection takes place directly through calls to the online configurators on our website - as shown in the example below: