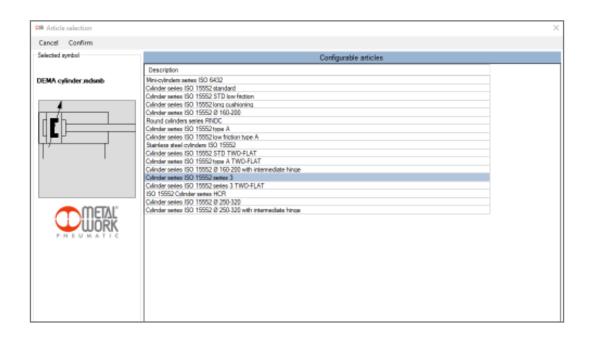

## Easy Scheme release 2.0

Metal Work's pneumatic schemes design software changes radically while maintaining the same interface and features that have made it one of our most popular applications.

The new Easy Scheme, in fact, is not turned in its basic drawing functions upside-down, but the data structure underlying the software, which allows the connection between symbols and product items, has been radically revised: if in fact with the previous versions this connection was based on a replica of the Metal Work article database, now the connection takes place directly through calls to the online configurators on our website - as shown in the example below: