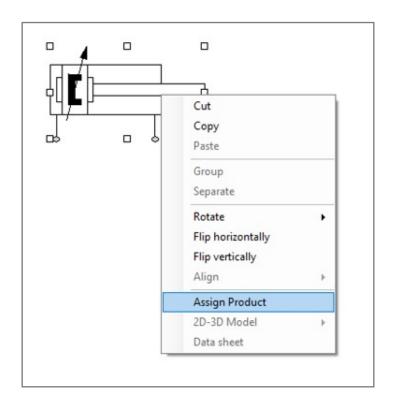

## Easy Scheme release 2.0

Metal Work's pneumatic schemes design software changes radically while maintaining the same interface and features that have made it one of our most popular applications.

The new Easy Scheme, in fact, is not turned in its basic drawing functions upside-down, but the data structure underlying the software, which allows the connection between symbols and product items, has been radically revised: if in fact with the previous versions this connection was based on a replica of the Metal Work article database, now the connection takes place directly through calls to the online configurators on our website - as shown in the example below: