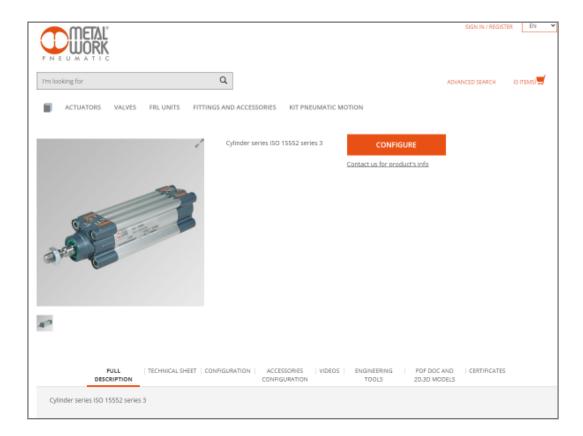

## Easy Scheme release 2.0

Metal Work's pneumatic schemes design software changes radically while maintaining the same interface and features that have made it one of our most popular applications.

The new Easy Scheme, in fact, is not turned in its basic drawing functions upside-down, but the data structure underlying the software, which allows the connection between symbols and product items, has been radically revised: if in fact with the previous versions this connection was based on a replica of the Metal Work article database, now the connection takes place directly through calls to the online configurators on our website - as shown in the example below: