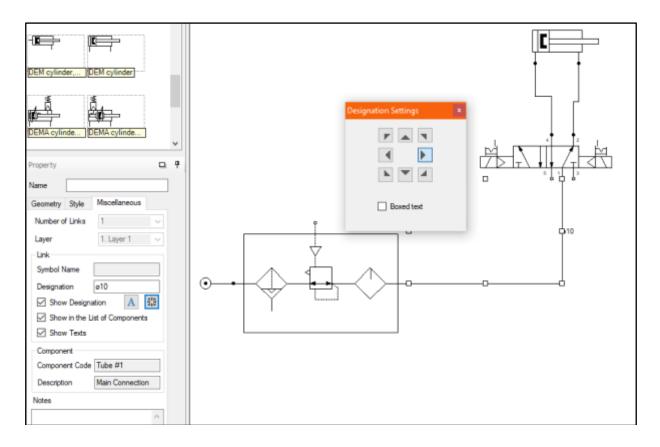

In the Properties Menu (window to the left of the drawing area), you can also assign a designation (e.g. the pipe diameter) that will be displayed near the length of the pipe involved.

METAL WORK S.p.A. - Società a socio unico Via Segni, 5/7/9 - 25062 CONCESIO - (BS) Tel. 030 218711 - Fax 030 2180569 metalwork@metalwork.it - www.metalwork.it Share capital €21,000,000 fully paid up – VAT no. 03472820178 Tax code and Brescia Trade reg. no. 03472820178 - R.E.A. N. 404497 -N.Mecc. BS 072543