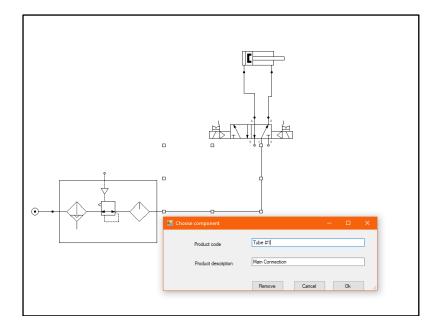

The numbering of connecting pipes is also provided. Now you only need to select the length of pipe involved and click the right mouse key to define the attributes (code and description).

METAL WORK S.p.A. - Società a socio unico Via Segni, 5/7/9 - 25062 CONCESIO - (BS) Tel. 030 218711 - Fax 030 2180569 metalwork@metalwork.it - www.metalwork.it Share capital €21,000,000 fully paid up – VAT no. 03472820178 Tax code and Brescia Trade reg. no. 03472820178 - R.E.A. N. 404497 -N.Mecc. BS 072543