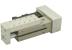

Electric compact slide, serie Elektro CS, diam. 32 mm

Electric rotary actuator, serie Elektro RBA, rotation 360°

Control devices, e.motion programmer, e.drive programmable drive, and e.direct drive

Wide range of 2 and 3 jaws pneumatic grippers