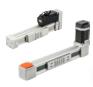

Cantilever electric axis. belt-drive rodless, with motor placed on the carriage, Elektro VBK series and Elektro SVAK series.

Rodless electric axis. with screw, Elektro SK Series, and with toothed belt, Elektro BK Series