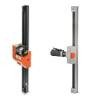

Cantilever electric axis. belt-drive rodless, with motor placed on the carriage, Elektro VBK series and Elektro SVAK series.

Rodless electric axis. with screw, Elektro SK Series, and with toothed belt, Elektro BK Series