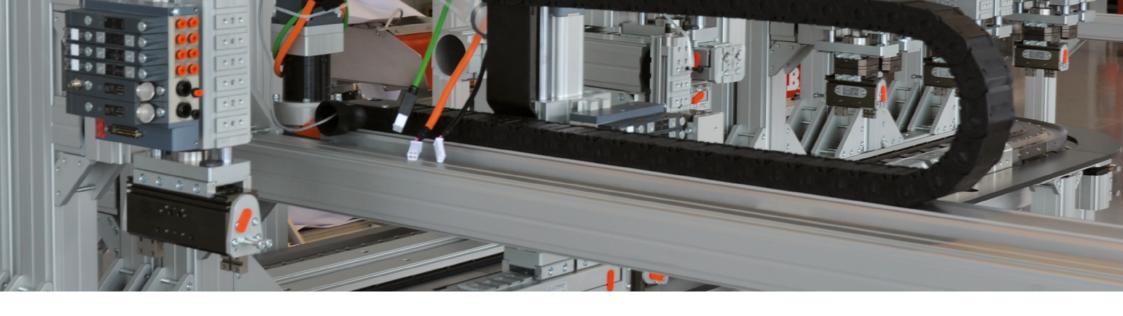

Electric cylinders, Round DC Elektro Series, diam. 32 mm

Belt-drive rodless electric axis. Shak Elektro Series, with **BRUSHLESS or STEPPING** motor

Two parallel belt-drive axis surmounted by a transversal axis, Shak Gantry Elektro Series

Cantilever electric axis. belt-drive rodless, with motor placed on the carriage, Elektro VBK series and Elektro SVAK series.

Rodless electric axis. with screw, Elektro SK Series, and with toothed belt, Elektro BK Series