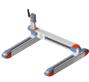

Electric cylinders, Round DC Elektro Series, diam. 32 mm

Belt-drive rodless electric axis. Shak Elektro Series, with **BRUSHLESS or STEPPING** motor

Two parallel belt-drive axis surmounted by a transversal axis, Shak Gantry Elektro Series